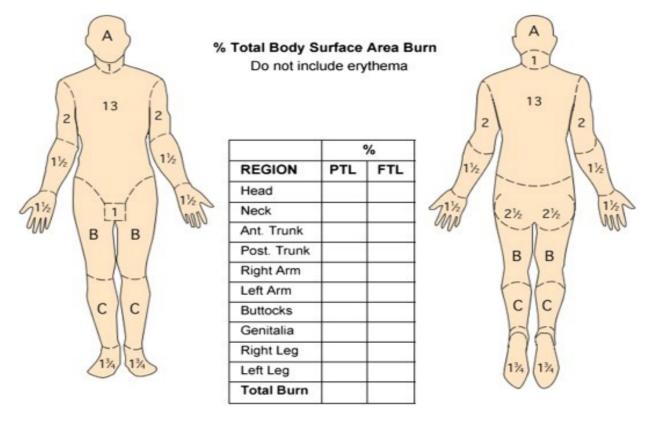

#### Lund and Browder Chart

| AREA                               | Age 0 | 1     | 5    | 10    | 15    | Adult |
|------------------------------------|-------|-------|------|-------|-------|-------|
| A = ½ of head                      | 9 1/2 | 8½    | 6½   | 5½    | 4 1/2 | 3½    |
| $B = \frac{1}{2}$ of one thigh     | 23/4  | 3 1/4 | 4    | 4 1/2 | 4 1/2 | 4 3/4 |
| $C = \frac{1}{2}$ of one lower leg | 21/2  | 2 1/2 | 23/4 | 3     | 31/4  | 31/2  |